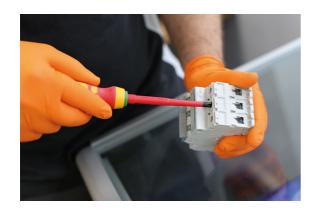

## Phillips Insulated Screwdriver Ph1 x 100mm

Fully insulated VDE Phillips screwdriver manufactured from chrome molybdenum with a soft grip handle and featuring a slim profile blade, suitable for use on fixings with limited access. VDE certified for safe operator use on live circuits up to 1000v AC and 1500v DC. Ideal for use electricians, auto electricians or mechanics working on hybrid and electric vehicles.

## **Additional Information**

- Profile: Ph1; shaft length: 100mm.
- · Slim blade for confined areas. Soft grip handle with hanging hole.
- Blade manufactured from chrome molybdenum.
- · VDE/GS approved. Suitable for industry, automotive and domestic use.
- Manufactured to IEC60900 standards, for safe operator use on live voltages up to 1000V AC / 1500V DC.