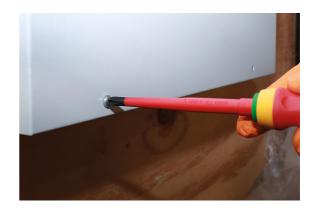

## Phillips Insulated Screwdriver Ph1 x 100mm

Fully insulated VDE Phillips screwdriver manufactured from chrome molybdenum with a soft grip handle and featuring a slim profile blade, suitable for use on fixings with limited access. VDE certified for safe operator use on live circuits up to 1000v AC and 1500v DC. Ideal for use electricians, auto electricians or mechanics working on hybrid and electric vehicles.

## **Additional Information**

- Profile: Ph1; shaft length: 100mm.
- · Slim blade for confined areas. Soft grip handle with hanging hole.
- Blade manufactured from chrome molybdenum.
- · VDE/GS approved. Suitable for industry, automotive and domestic use.
- Manufactured to IEC60900 standards, for safe operator use on live voltages up to 1000V AC / 1500V DC.