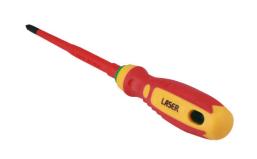

## Phillips Insulated Screwdriver Ph1 x 100mm

Fully insulated VDE Phillips screwdriver manufactured from chrome molybdenum with a soft grip handle and featuring a slim profile blade, suitable for use on fixings with limited access. VDE certified for safe operator use on live circuits up to 1000v AC and 1500v DC. Ideal for use electricians, auto electricians or mechanics working on hybrid and electric vehicles.

## **Additional Information**

- Profile: Ph1; shaft length: 100mm.
- · Slim blade for confined areas. Soft grip handle with hanging hole.
- Blade manufactured from chrome molybdenum.
- · VDE/GS approved. Suitable for industry, automotive and domestic use.
- Manufactured to IEC60900 standards, for safe operator use on live voltages up to 1000V AC / 1500V DC.