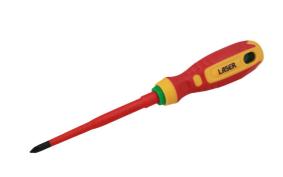

## Phillips Insulated Screwdriver Ph1 x 100mm

Fully insulated VDE Phillips screwdriver manufactured from chrome molybdenum with a soft grip handle and featuring a slim profile blade, suitable for use on fixings with limited access. VDE certified for safe operator use on live circuits up to 1000v AC and 1500v DC. Ideal for use electricians, auto electricians or mechanics working on hybrid and electric vehicles.

## **Additional Information**

- Profile: Ph1; shaft length: 100mm.
- · Slim blade for confined areas. Soft grip handle with hanging hole.
- Blade manufactured from chrome molybdenum.
- · VDE/GS approved. Suitable for industry, automotive and domestic use.
- Manufactured to IEC60900 standards, for safe operator use on live voltages up to 1000V AC / 1500V DC.