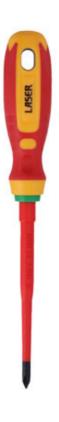

## Phillips Insulated Screwdriver Ph1 x 100mm

Fully insulated VDE Phillips screwdriver manufactured from chrome molybdenum with a soft grip handle and featuring a slim profile blade, suitable for use on fixings with limited access. VDE certified for safe operator use on live circuits up to 1000v AC and 1500v DC. Ideal for use electricians, auto electricians or mechanics working on hybrid and electric vehicles.

## **Additional Information**

- Profile: Ph1; shaft length: 100mm.
- · Slim blade for confined areas. Soft grip handle with hanging hole.
- Blade manufactured from chrome molybdenum.
- · VDE/GS approved. Suitable for industry, automotive and domestic use.
- Manufactured to IEC60900 standards, for safe operator use on live voltages up to 1000V AC / 1500V DC.